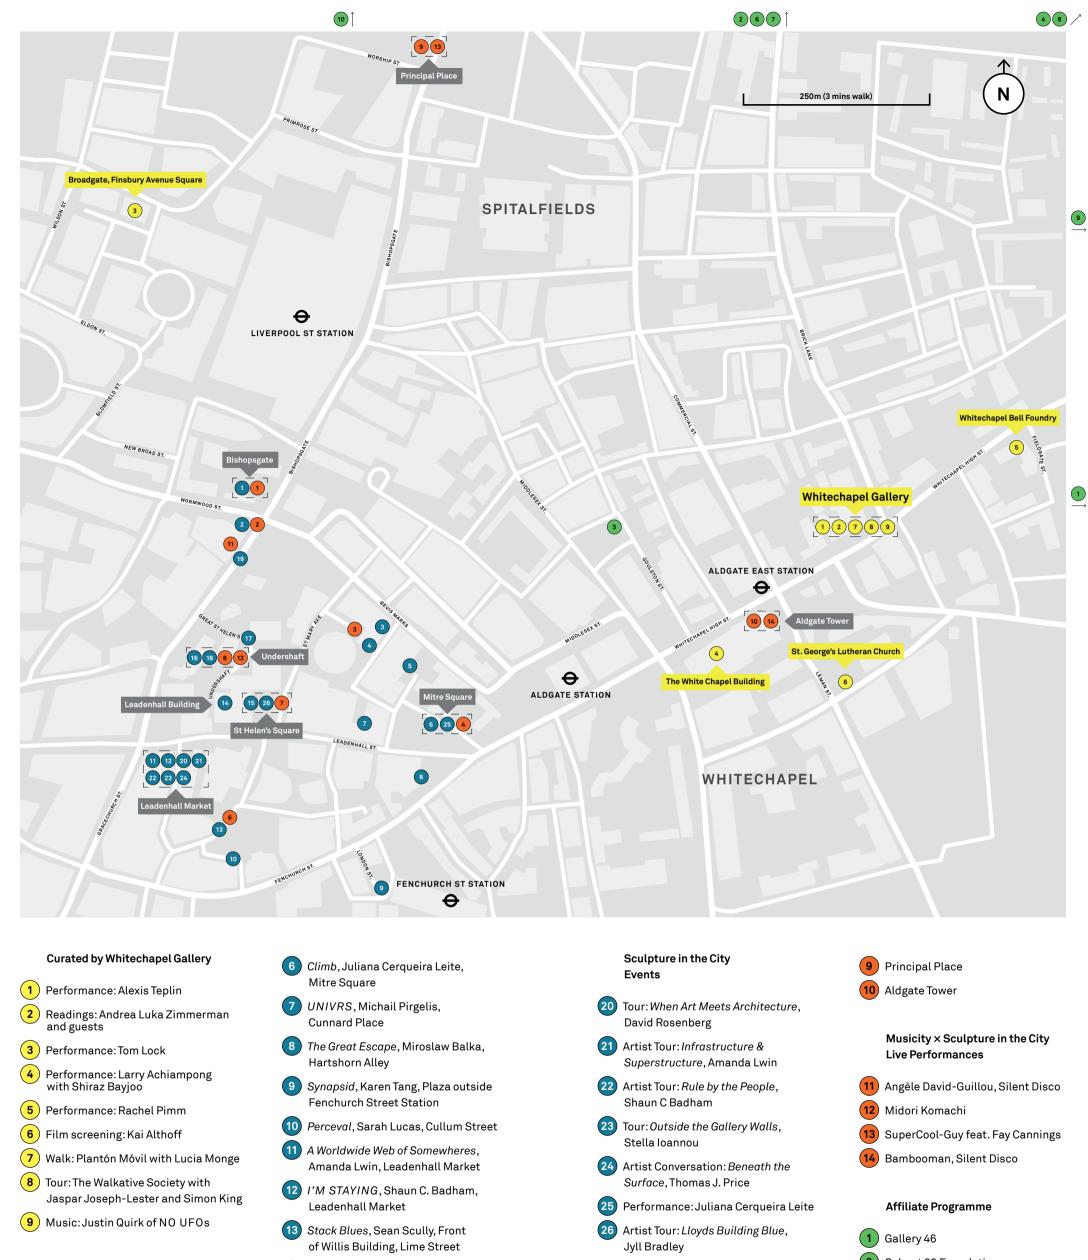

## Timetable

| 6-8.15pm      | 7  | Walk: Plantón Móvil with Lucia Monge, Whitechapel Gallery                                           |
|---------------|----|-----------------------------------------------------------------------------------------------------|
|               |    |                                                                                                     |
| 6–10pm        | 5  | Performance: Rachel Pimm, Whitechapel Bell Foundry                                                  |
| 6–10pm        | 6  | Film screening: Kai Althoff, St George's German Lutheran Church                                     |
| 6–11pm        | 9  | Music: Justin Quirk of NO UFOs, Whitechapel Gallery Refectory                                       |
| 6.30-6.45pm   |    | Performance: Alexis Teplin, Whitechapel Gallery                                                     |
| 6.30–7pm      | 3  | Performance: Tom Lock, Broadgate                                                                    |
| 6.30–7.30pm   | 20 | Tour: <i>When Art Meets Architecture</i> , David Rosenberg,<br>Leadenhall Market                    |
| 7–7.20pm      | 12 | Musicity Live: Midori Komachi, Undershaft                                                           |
| 7–8pm         | 21 | Artist Tour: <i>Infrastructure &amp; Superstructure</i> , Amanda Lwin,<br>Leadenhall Market         |
| 7–8pm         | 22 | Artist Tour: <i>Rule by the People</i> , Shaun C Badham,<br>Leadenhall Market                       |
| 7–8.20pm      | 8  | Tour: <i>The Walkative Society</i> with Jaspar Joseph-Lester and<br>Simon King, Whitechapel Gallery |
| 7–10pm        | 1  | Artist Tour: <i>A Sort of Home: 1970s Whitechapel</i> , David Hoffman,<br>Gallery 46                |
| 7.30–7.45pm   | 1  | Performance: Alexis Teplin, Whitechapel Gallery                                                     |
| 7.30–7.50pm   | 11 | Musicity Live: Angèle David-Guillou, Silent Disco,<br>99 Bishopsgate                                |
| 7.30 – 8.15pm | 4  | Performance: Larry Achiampong with Shiraz Bayjoo,<br>The White Chapel Building                      |
| 7.30-8.30pm   | 23 | Tour: <i>Outside the Gallery Walls</i> , Stella Ioannou,<br>Leadenhall Market                       |
| 8-8.20pm      | 13 | Musicity Live: SuperCool-Guy feat. Fay Cannings,<br>Principal Place                                 |
| 8-8.30pm      | 25 | Performance: Juliana Cerqueira Leite, Mitre Square                                                  |
| 8–9pm         | 24 | Artist Conversation: <i>Beneath the Surface</i> , Thomas J. Price,<br>Leadenhall Building           |
| 8–10pm        | 2  | Readings: Andrea Luka Zimmerman and guests,<br>Whitechapel Gallery                                  |
| 8.30-8.45pm   | 1  | Performance: Alexis Teplin, Whitechapel Gallery                                                     |
| 8.30-8.50pm   | 12 | Musicity Live: Midori Komachi, Undershaft                                                           |
| 8.30-8.50pm   | 14 | Musicity Live: Bambooman, Silent Disco, Aldgate Tower                                               |
| 8.30–9pm      | 3  | Performance: Tom Lock, Broadgate                                                                    |
| 9–9.20pm      | 11 | Musicity Live: Angèle David-Guillou, Silent Disco,<br>99 Bishopsgate                                |
| 9–9.30pm      | 25 | Performance: Juliana Cerqueira Leite, Mitre Square                                                  |
| 9.30-9.45pm   | 1  | Performance: Alexis Teplin, Whitechapel Gallery                                                     |
| 9.30–9.50pm   | 13 | Music: SuperCool-Guy feat. Fay Cannings, Principal Place                                            |
| 9.30–10.30pm  | 26 | Artist Tour: Lloyds Building Blue, Jyll Bradley, St. Helen's Square                                 |
| 9.45–10.15pm  | 3  | Performance: Tom Lock, Broadgate                                                                    |
| 9.45–10.30pm  | 4  | Performance: Larry Achiampong with Shiraz Bayjoo,<br>The White Chapel Building                      |
| 10–10.20pm    | 14 | Musicity Live: Bambooman, Silent Disco, Aldgate Tower                                               |

(1) 10.30-10.45pm Performance: Alexis Teplin, Whitechapel Gallery

**Artwork Sites** 1 Untitled, David Annesley, St Boltoph's without Bishopsgate

Churchyard 2 Pepper Rock, Richard Rome, Corner of Bishopsgate & Wormwood Street

Sculpture in the City

3 The Adventurer, Gabriel Lester, **Bury Court** 

4 Your Lips Moved Across My Face, Tracey Emin, Passageway connecting Bury Court & Bury Street

5 Sari Garden, Clare Jarrett, Heneage Lane

(19) *Tree*, Marina Abramović, Tree outside 99 Bishopsgate

Nancy Rubins, 1 Undershaft

(14) Numen (Shifting Votive One & Two),

(16) *Body*, Jean-Luc Moulène, Undershaft

Thomas J. Price, Under the

Leadenhall Building

St Helen's Square

St Helen's

(15) Opening the Air, Jyll Bradley,

(17) Numen (Shifting Votive Three),

Thomas J. Price, 1 Great

(18) Crocodylius Philodendrus,

- Musicity × Sculpture in the City
- 1 St Botolph's without Bishopsgate
- **2** 99 Bishopsgate
- 3 Bury Court
- 4 Mitre Square
- 5 Leadenhall Market
- 6 Lime Street
- 7 St Helen's Square
- 8 Undershaft

- (2) Calvert 22 Foundation
- (3) Yamamoto Keiko Rochaix
- (4) Union Gallery
- 5 PEER
- 6 Caravansérail
- **7** Espacio Gallery
- 8 SCAN Project Room
- 9 a/political
- (10) l'étrangère